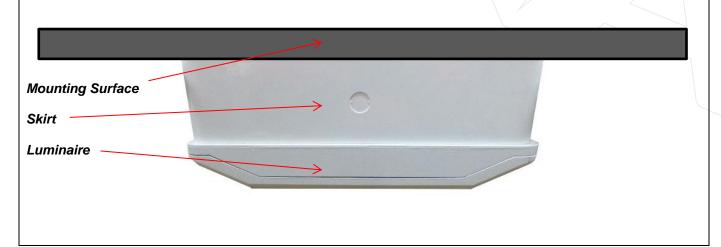

#### Installation Instructions:

1) Using skirt as a guide, mark surface being mounted to and drill holes as necessary. Mount skirt to surface (screws not supplied).

This side faces the desired surface.

2) Whether rear or side entry, run input cable into void and fit off plug provided.