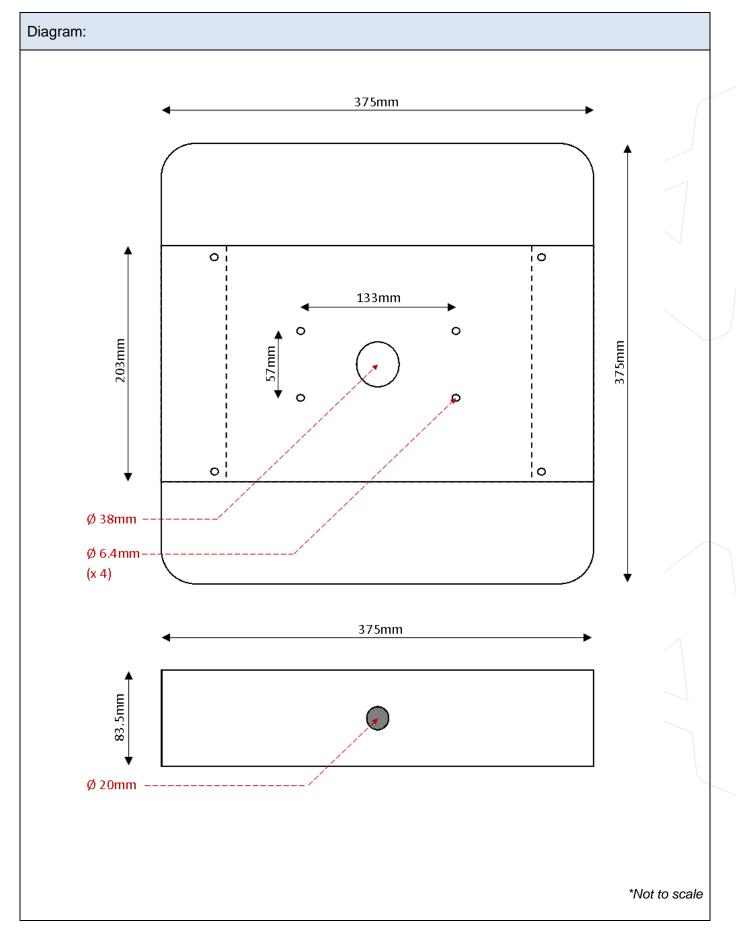

#### Features:

- Made from steel
- Default colour: white (powder-coated) (other colours available on request at additional cost)
- Supplied with 4 washers and 4 screws to attach the luminaire to the trim kit
  (Screws/bolts for fixing the light trim kit to desired surface NOT supplied)
- Installation instruction sheet included
- Weighs 3.04kg