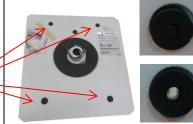

#### Installation Instructions:

1) Using skirt as a guide, mark surface being mounted to and drill holes as necessary. Mount skirt to surface (screws not supplied).

This side faces the desired surface.

2) Whether rear or side entry, run input cable into void and fit off plug provided.

If using side entry, a gland is required (supplied by others).

3) On the underside of the luminaire, push out the centres of the 4 x seals (pictured).

4) Connect lead and attach luminaire to skirt using 4 x M5x20mm stainless steel screws and washers (supplied).