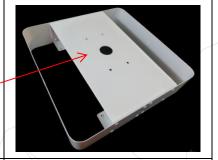

#### Installation Instructions:

1) Using skirt as a guide, mark surface being mounted to and drill holes as necessary. Mount skirt to surface (screws not supplied).

This side faces the desired surface.

2) Whether rear or side entry, run input cable into void and fit off plug provided.

If using side entry, a gland is required (supplied by others).

3) On the underside of the luminaire, push out the centres of the 4 x seals (pictured).

4) Connect lead and attach luminaire to skirt using 4 x M5x20mm stainless steel screws and washers (supplied).